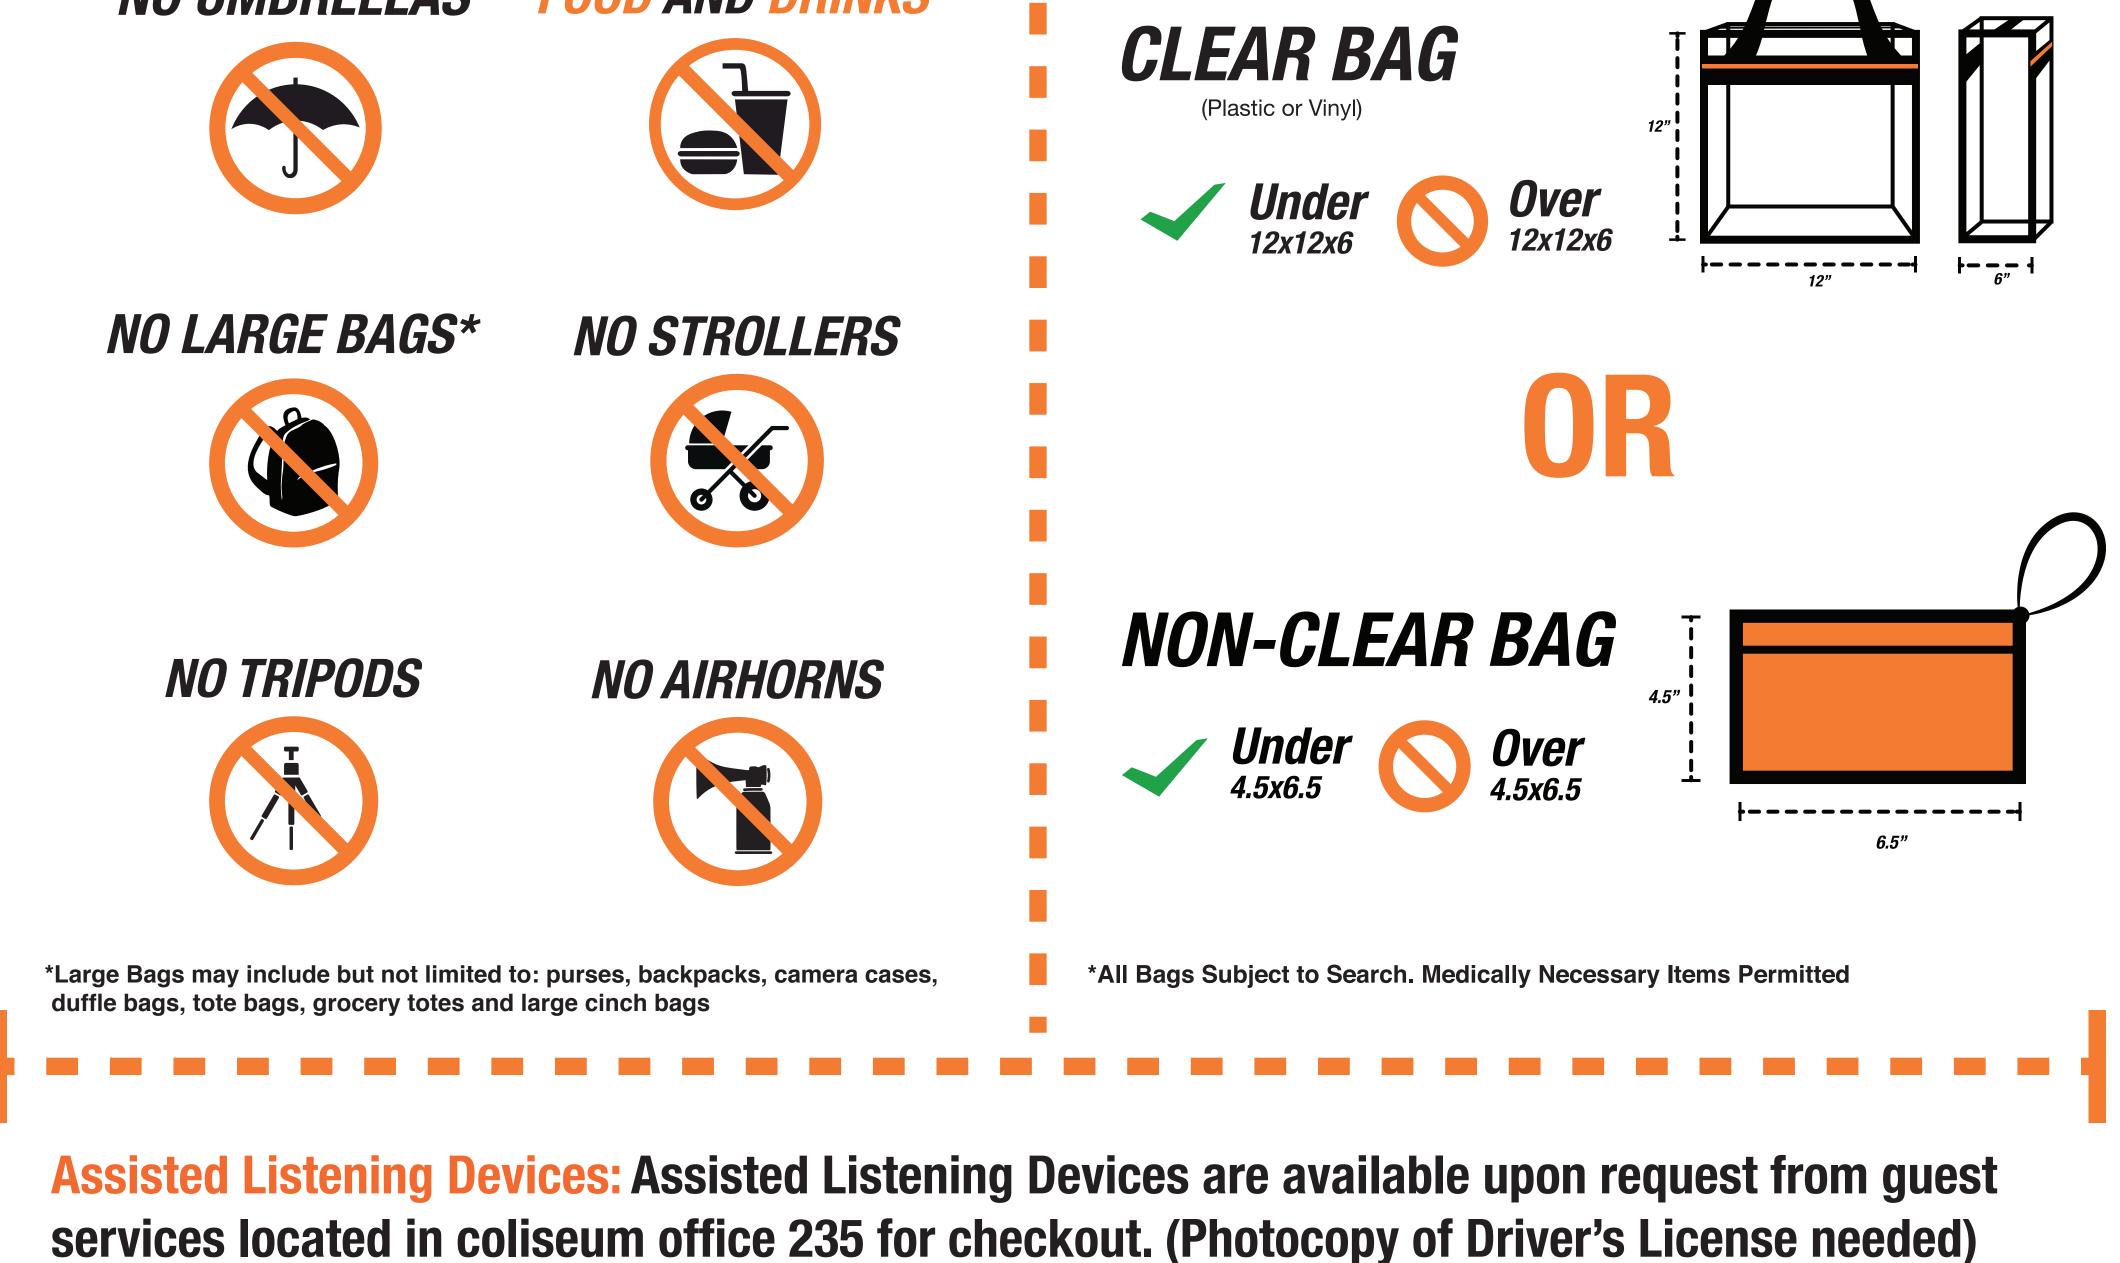

## PROHIBITED **ITEMS**

NO OUTSIDE FOOD AND DRINKS

## **BAG POLICY**\*

Entry: Gates open 1-2 hours prior to the event. Check your event schedule for the starting time.

**Exiting:** All guests should exit promptly at the conclusion of each event. We encourage gathering and taking photos outside of the facility.

Security: The following items are prohibited: alcohol, glassware, weapons, outside food & beverages, noisemakers, umbrellas, banners, and tripods.