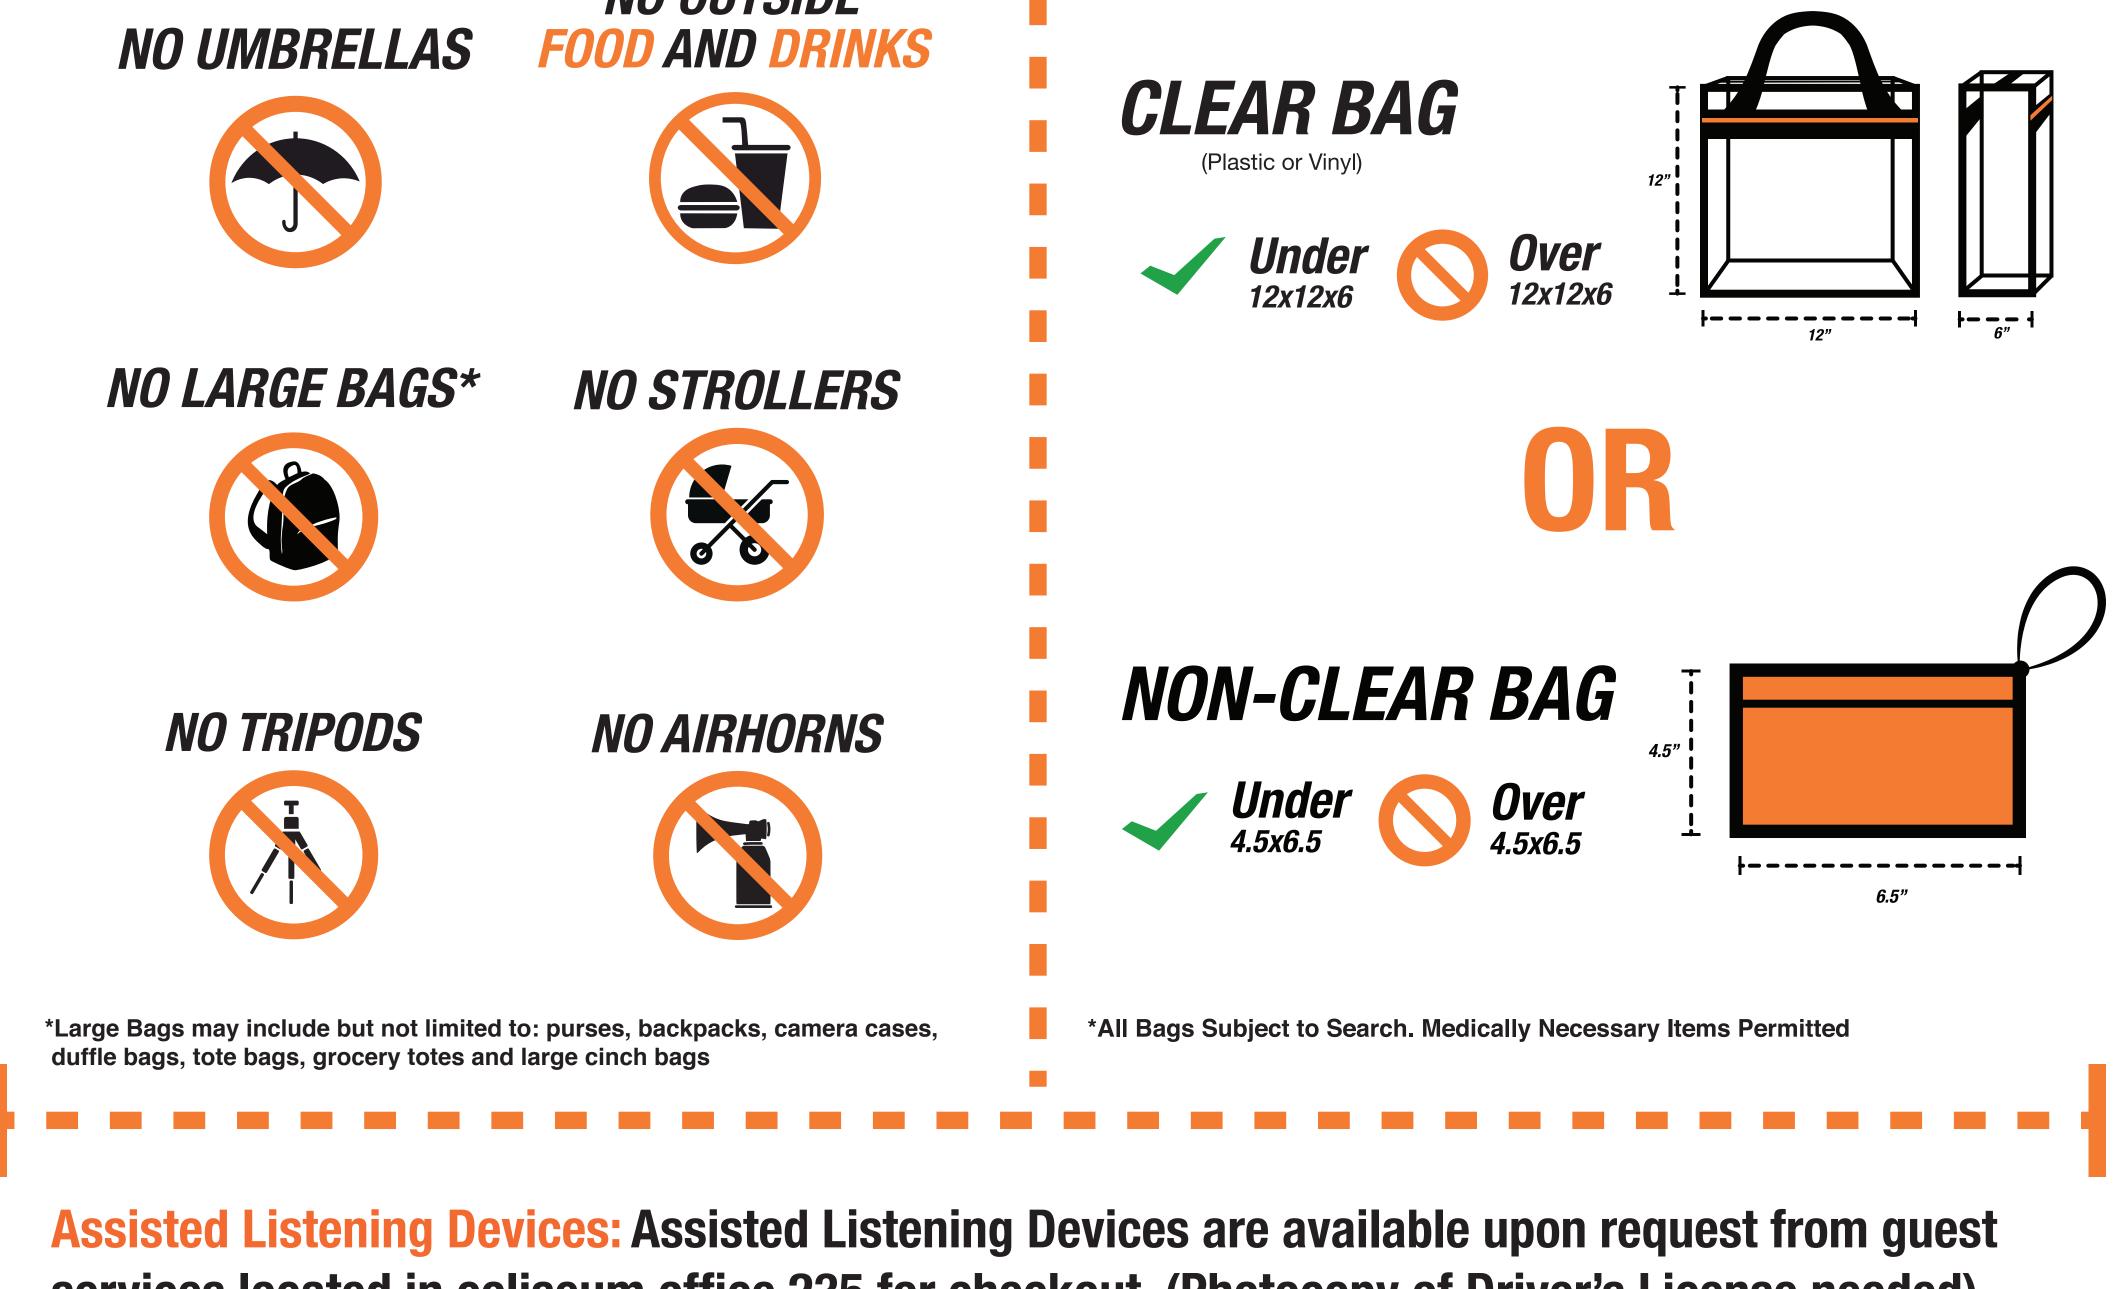

## PROHIBITED **ITEMS**

NO OUTSIDE FOOD AND DRINKS

## **BAG POLICY**\*

Entry: Gates open 1-2 hours prior to the event. Check your event schedule for the starting time.

**Exiting:** All guests should exit promptly at the conclusion of each event. We encourage gathering and taking photos outside of the facility.

Security: The following items are prohibited: alcohol, glassware, weapons, outside food & beverages, noisemakers, umbrellas, banners, and tripods.